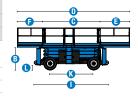

## **Specifications**

| Models                                          | GS-3390        |         | GS-4390        |         | GS-5390       |         |
|-------------------------------------------------|----------------|---------|----------------|---------|---------------|---------|
| Measurements                                    | US             | Metric  | US             | Metric  | US            | Metric  |
| Working height max. <sup>(1)</sup>              | 39 ft          | 12.06 m | 49 ft          | 15.11 m | 59 ft         | 18.15 m |
| A Platform height max.                          | 33 ft          | 10.06 m | 43 ft          | 13.11 m | 53 ft         | 16.15 m |
| B Platform height - stowed <sup>(2)</sup>       | 5 ft 1 in      | 1.55 m  | 5 ft 11 in     | 1.80 m  | 6 ft 7.5 in   | 2.02 m  |
| Platform length - outside                       | 13 ft 0.5 in   | 3.98 m  | 13ft 0.5 in    | 3.98 m  | 13 ft 0.5 in  | 3.98 m  |
| Platform length - Outside, extended single deck | 17 ft 6.25 in  | 5.34 m  | 17 ft 6.25 in  | 5.34 m  | 17 ft 6.25 in | 5.34 m  |
| Platform length - Outside, extended dual deck   | 21 ft 6.5 in   | 6.57 m  | 21 ft 6.5 in   | 6.57 m  | 21 ft 6.5 in  | 6.57 m  |
| Slide-out platform extension deck - front       | 5 ft           | 1.52 m  | 5 ft           | 1.52 m  | 5 ft          | 1.52 m  |
| Slide-out platform extension deck - rear        | 4 ft           | 1.22 m  | 4 ft           | 1.22 m  | 4 ft          | 1.22 m  |
| 🕒 Platform width - outside                      | 6 ft           | 1.83 m  | 6 ft           | 1.83 m  | 6 ft          | 1.83 m  |
| 🖰 Height - stowed (folding rails)               | 8 ft 10.5 in   | 2.71 m  | 9ft 7.5 in     | 2.93 m  | 10 ft 4 in    | 3.15 m  |
| Height - stowed (rails lowered)                 | 6 ft 7.75 in   | 2.03 m  | 7 ft 4.75 in   | 2.25 m  | 8 ft 1.25 in  | 2.47 m  |
| Length - stowed, single deck                    | 12 ft 11.25 in | 3.94 m  | 12 ft 11.25 in | 3.94 m  | *             |         |
| Length - stowed, dual deck                      | 13 ft 0.5 in   | 3.98 m  | 13 ft 0.5 in   | 3.98 m  | -             |         |
| Length - stowed, with outriggers                | 16 ft          | 4.88 m  | 16 ft          | 4.88 m  | 16 ft         | 4.88 m  |
| Length - extended, single deck                  | 17 ft 8.5 in   | 5.40 m  | 17 ft 8.5 in   | 5.40 m  | 17 ft 8.5 in  | 5.40 m  |
| Length - extended, dual deck                    | 21 ft 6.5 in   | 6.57 m  | 21 ft 6.5 in   | 6.57 m  | 21 ft 6.5 in  | 6.57 m  |
| Width (standard tires)                          | 7 ft 8 in      | 2.34 m  | 7 ft 8 in      | 2.34 m  | 7 ft 8 in     | 2.34 m  |
| 🔇 Wheelbase                                     | 9ft 4in        | 2.84 m  | 9 ft 4 in      | 2.84 m  | 9ft 4in       | 2.84 m  |
| Ground clearance (center)                       | 1 ft 2 in      | 36 cm   | 1 ft 2 in      | 36 cm   | 1 ft 2 in     | 36 cm   |