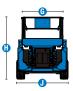

## **Specifications**

| Models                                          | GS-3390        |         | GS-4390        |         | GS-5390       |         |
|-------------------------------------------------|----------------|---------|----------------|---------|---------------|---------|
| Measurements                                    | US             | Metric  | US             | Metric  | US            | Metric  |
| Working height max. <sup>(1)</sup>              | 39 ft          | 12.06 m | 49 ft          | 15.11 m | 59 ft         | 18.15 m |
| A Platform height max.                          | 33 ft          | 10.06 m | 43 ft          | 13.11 m | 53 ft         | 16.15 m |
| B Platform height - stowed <sup>(2)</sup>       | 5 ft 1 in      | 1.55 m  | 5 ft 11 in     | 1.80 m  | 6 ft 7.5 in   | 2.02 m  |
| Platform length - outside                       | 13 ft 0.5 in   | 3.98 m  | 13ft 0.5 in    | 3.98 m  | 13 ft 0.5 in  | 3.98 m  |
| Platform length - Outside, extended single deck | 17 ft 6.25 in  | 5.34 m  | 17 ft 6.25 in  | 5.34 m  | 17 ft 6.25 in | 5.34 m  |
| Platform length - Outside, extended dual deck   | 21 ft 6.5 in   | 6.57 m  | 21 ft 6.5 in   | 6.57 m  | 21 ft 6.5 in  | 6.57 m  |
| Slide-out platform extension deck - front       | 5 ft           | 1.52 m  | 5 ft           | 1.52 m  | 5 ft          | 1.52 m  |
| Slide-out platform extension deck - rear        | 4 ft           | 1.22 m  | 4 ft           | 1.22 m  | 4 ft          | 1.22 m  |
| 🕒 Platform width - outside                      | 6 ft           | 1.83 m  | 6 ft           | 1.83 m  | 6 ft          | 1.83 m  |
| 🖰 Height - stowed (folding rails)               | 8 ft 10.5 in   | 2.71 m  | 9ft 7.5 in     | 2.93 m  | 10 ft 4 in    | 3.15 m  |
| Height - stowed (rails lowered)                 | 6 ft 7.75 in   | 2.03 m  | 7 ft 4.75 in   | 2.25 m  | 8 ft 1.25 in  | 2.47 m  |
| Length - stowed, single deck                    | 12 ft 11.25 in | 3.94 m  | 12 ft 11.25 in | 3.94 m  | *             |         |
| Length - stowed, dual deck                      | 13 ft 0.5 in   | 3.98 m  | 13 ft 0.5 in   | 3.98 m  | -             |         |
| Length - stowed, with outriggers                | 16 ft          | 4.88 m  | 16 ft          | 4.88 m  | 16 ft         | 4.88 m  |
| Length - extended, single deck                  | 17 ft 8.5 in   | 5.40 m  | 17 ft 8.5 in   | 5.40 m  | 17 ft 8.5 in  | 5.40 m  |
| Length - extended, dual deck                    | 21 ft 6.5 in   | 6.57 m  | 21 ft 6.5 in   | 6.57 m  | 21 ft 6.5 in  | 6.57 m  |
| Width (standard tires)                          | 7 ft 8 in      | 2.34 m  | 7 ft 8 in      | 2.34 m  | 7 ft 8 in     | 2.34 m  |
| 🔇 Wheelbase                                     | 9ft 4in        | 2.84 m  | 9 ft 4 in      | 2.84 m  | 9ft 4in       | 2.84 m  |
| Ground clearance (center)                       | 1 ft 2 in      | 36 cm   | 1 ft 2 in      | 36 cm   | 1 ft 2 in     | 36 cm   |