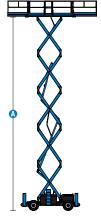

## **Specifications**

| Models                                          | GS-3390        |         | GS-4390        |         | GS-5390       |         |
|-------------------------------------------------|----------------|---------|----------------|---------|---------------|---------|
| Measurements                                    | US             | Metric  | US             | Metric  | US            | Metric  |
| Working height max. <sup>(1)</sup>              | 39 ft          | 12.06 m | 49 ft          | 15.11 m | 59 ft         | 18.15 m |
| A Platform height max.                          | 33 ft          | 10.06 m | 43 ft          | 13.11 m | 53 ft         | 16.15 m |
| B Platform height - stowed <sup>(2)</sup>       | 5 ft 1 in      | 1.55 m  | 5 ft 11 in     | 1.80 m  | 6 ft 7.5 in   | 2.02 m  |
| Platform length - outside                       | 13 ft 0.5 in   | 3.98 m  | 13ft 0.5 in    | 3.98 m  | 13 ft 0.5 in  | 3.98 m  |
| Platform length - Outside, extended single deck | 17 ft 6.25 in  | 5.34 m  | 17 ft 6.25 in  | 5.34 m  | 17 ft 6.25 in | 5.34 m  |
| Platform length - Outside, extended dual deck   | 21 ft 6.5 in   | 6.57 m  | 21 ft 6.5 in   | 6.57 m  | 21 ft 6.5 in  | 6.57 m  |
| Slide-out platform extension deck - front       | 5 ft           | 1.52 m  | 5 ft           | 1.52 m  | 5 ft          | 1.52 m  |
| Slide-out platform extension deck - rear        | 4 ft           | 1.22 m  | 4 ft           | 1.22 m  | 4 ft          | 1.22 m  |
| 🕒 Platform width - outside                      | 6 ft           | 1.83 m  | 6 ft           | 1.83 m  | 6 ft          | 1.83 m  |
| 🖰 Height - stowed (folding rails)               | 8 ft 10.5 in   | 2.71 m  | 9ft 7.5 in     | 2.93 m  | 10 ft 4 in    | 3.15 m  |
| Height - stowed (rails lowered)                 | 6 ft 7.75 in   | 2.03 m  | 7 ft 4.75 in   | 2.25 m  | 8 ft 1.25 in  | 2.47 m  |
| Length - stowed, single deck                    | 12 ft 11.25 in | 3.94 m  | 12 ft 11.25 in | 3.94 m  | *             |         |
| Length - stowed, dual deck                      | 13 ft 0.5 in   | 3.98 m  | 13 ft 0.5 in   | 3.98 m  | -             |         |
| Length - stowed, with outriggers                | 16 ft          | 4.88 m  | 16 ft          | 4.88 m  | 16 ft         | 4.88 m  |
| Length - extended, single deck                  | 17 ft 8.5 in   | 5.40 m  | 17 ft 8.5 in   | 5.40 m  | 17 ft 8.5 in  | 5.40 m  |
| Length - extended, dual deck                    | 21 ft 6.5 in   | 6.57 m  | 21 ft 6.5 in   | 6.57 m  | 21 ft 6.5 in  | 6.57 m  |
| Width (standard tires)                          | 7 ft 8 in      | 2.34 m  | 7 ft 8 in      | 2.34 m  | 7 ft 8 in     | 2.34 m  |
| 🔇 Wheelbase                                     | 9ft 4in        | 2.84 m  | 9 ft 4 in      | 2.84 m  | 9ft 4in       | 2.84 m  |
| Ground clearance (center)                       | 1 ft 2 in      | 36 cm   | 1 ft 2 in      | 36 cm   | 1 ft 2 in     | 36 cm   |