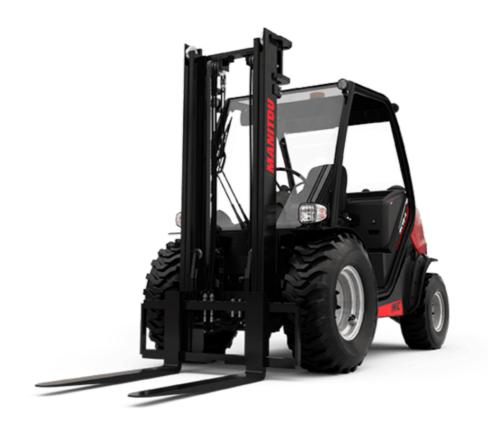

Technical sheet:

## MC 18-4 ST5





|                  |                                                                                          |             | MC 18-4 ST5 Created of