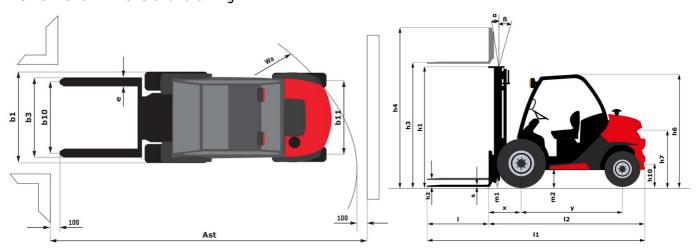

| 8 US gpm                            |

## MC 18-4 ST5 - Dimensional drawing



## Characteristics of masts and residual capacities

| Full Visibility Duplex (FVD)                                        |    | FVD 33 | FVD 37 | FVD 40 | FVD 45 |
|---------------------------------------------------------------------|----|--------|--------|--------|--------|
| Mast/fork carriage tilt, forward                                    | ۰  | 12     | 12     | 12     | 12     |
| Mast/fork carriage tilt, backward                                   | ۰  | 10     | 10     | 10     | 10     |
| h1 - Mast lowered height                                            | mm | 2348   | 2608   | 2798   | 3048   |
| h2 - Mast free lift                                                 | mm | 85     | 85     | 85     | 85     |
| h3 - Mast lifting height