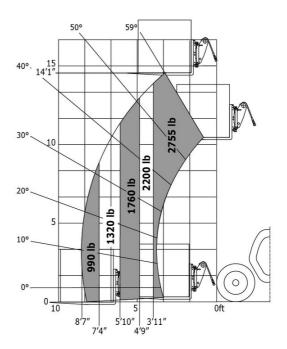

| Cabin ROPS - FOPS Level 1                        |

### ULM 412 H - Dimensional drawing







#### ULM 412 H - Load chart

#### Machine on tyres with forks Metric

# 

#### Machine on tyres with forks Imperial







#### **Head Office**

B.P. 249 - 430 rue de l'Aubinière 44150 Ancenis Cedex - France Tel: +33 (0)2 40 09 10 11 - Fax: +33 (0)2 40 09 10 97 www.manitou.com



This publication provides a description of the configuration versions and options for Manitou products, which may differ for equipment. The equipment presented in this brochure may be part of a series, as an option, or it may not be available, depending on the versions. Manitou reserves the right, at any time and without notice, to amend the specifications described and represented. The specifications provided do not bind the manufacturer. For more details, please contact your Manitou agent. This is not a contractually binding document. The presentation of the products is not contractually binding. List of specifications non-exh