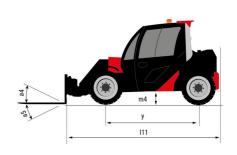

| Cabin ROPS - FOPS Level 1                        |

### ULM 412 H - Dimensional drawing







#### ULM 412 H - Load chart

#### Machine on tyres with forks Metric

# 

#### Machine on tyres with forks Imperial







#### **Head Office**

B.P. 249 - 430 rue de l'Aubinière 44150 Ancenis Cedex - France Tel: +33 (0)2 40 09 10 11 - Fax: +33 (0)2 40 09 10 97 www.manitou.com



This publication provides a description of the configuration versions and options for Manitou products, which may differ for equipment. The equipment presented in this brochure may be part of a series, as an option, or it may not be available, depending on the versions. Manitou reserves the right, at any time and without notice, to amend the specifications described and represented. The specifications provided do not bind the manufacturer. For more details, please contact your Manitou agent. This is not a contra