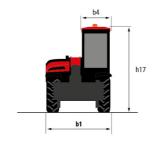

| Cabin ROPS - FOPS Level 1                        |

### ULM 412 H - Dimensional drawing







#### ULM 412 H - Load chart

#### Machine on tyres with forks Metric

# 

#### Machine on tyres with forks Imperial







#### **Head Office**

B.P. 249 - 430 rue de l'Aubinière 44150 Ancenis Cedex - France Tel: +33 (0)2 40 09 10 11 - Fax: +33 (0)2 40 09 10 97 www.manitou.com



This publication provides a description of the configuration versions and options for Manitou products, which may differ for equipment. The equipment presented in this brochure may be part of a series, as an option, or it may not be available, depending on the versions. Manitou reserves the right, at any time and without notice, to amend the specifications described and represented. The specifications provided do not bind the manufacturer. For more details, please contact your Manitou agent. This is not a cont