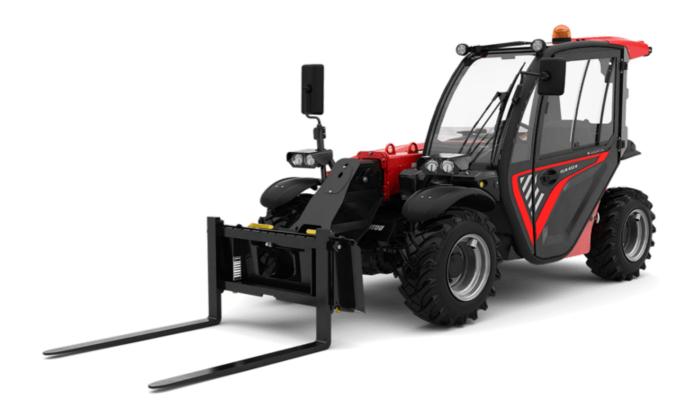

Technical sheet:

## **ULM 412 H**





| A 111                                                             |