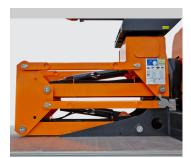

## **VT66-250-FE - MAN TGM**

Features the sturdiest boom design available

A vast list of optional equipment is available, allowing you to customize the VT to meet your specific demands.

The Smartbox toolbox solution is available in many shapes and sizes.

### **Options**

Cabinets for the chassis Workshop interior

Tow bar

Bucket rotator (2 x 85°)

Extended bucket (replaces standard bucket) Drive option (drive the vehicle with raised platform)

Load cell (Variable load dependant outreach) Home function & limited working area without outriggers