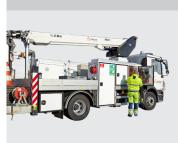

## **VT66-250-FE - MAN TGM**

Features the sturdiest boom design available

A vast list of optional equipment is available, allowing you to customize the VT to meet your specific demands.

The Smartbox toolbox solution is available in many shapes and sizes.

■ Length: 8,720 mm ■ Height: 3,750 mm

■ Wheelbase: 4,125 mm

Diagramme(s)