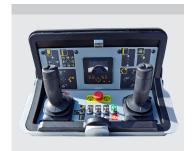

Reach worksites "up and over" obstacles

Hydraulic lift elevator (3 m)

Cabinets for the chassis (optional)

FPC (Full Proportional CANbus controls): Variable outreach (with load cell) and up to 4 actions at a time