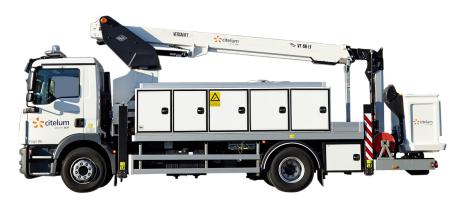

## **VT66-250-FE - MAN TGM**

Features the sturdiest boom design available

A vast list of optional equipment is available, allowing you to customize the VT to meet your specific demands.

The Smartbox toolbox solution is available in many shapes and sizes.

■ Length: 8,720 mm ■ Height: 3,750 mm

■ Wheelbase: 4,125 mm

Diagramme(s)