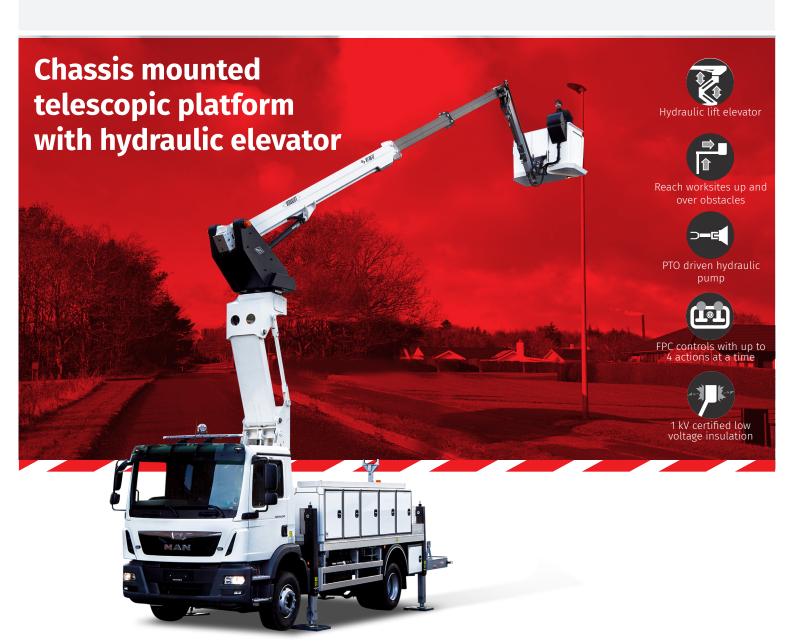

## **VT66-250-FE - MAN TGM**

Features the sturdiest boom design available

A vast list of optional equipment is available, allowing you to customize the VT to meet your specific demands.

The Smartbox toolbox solution is available in many shapes and sizes.

Reach worksites "up and over" obstacles

Hydraulic lift elevator (3 m)

Cabinets for the chassis (optional)

FPC (Full Proportional CANbus controls): Variable outreach (with load cell) and up to 4 actions at a time