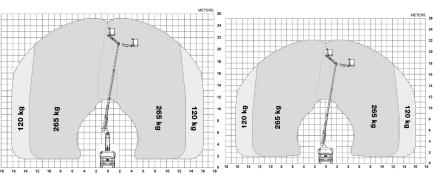

# VERSALIFT

VT66-250-FE







## **VT66-250-FE - MAN TGM**



Features the sturdiest boom design available

A vast list of optional equipment is available, allowing you to customize the VT to meet your specific demands.

The Smartbox toolbox solution is available in many shapes and sizes.

■ Length: 8,720 mm ■ Height: 3,750 mm

■ Wheelbase: 4,125 mm





























Diagramme(s)



### **Options**

Cabinets for the chassis Workshop interior

Tow bar

Bucket rotator (2 x 85°)

Extended bucket (replaces standard bucket) Drive option (drive the vehicle with raised platform)

Load cell (Variable load dependant outreach) Home function & limited working area without outriggers



Reach worksites "up and over" obstacles



Hydraulic lift elevator (3 m)



Cabinets for the chassis (optional)



FPC (Full Proportional CANbus controls): Variable outreach (with load cell) and up to 4 actions at a time

### **Notes**

Technical information is subject to change without prior notice. Images may show optional equipment. Installations and/or options may not be available in your specific region.

- \* Depending on the vehicle.
- \*\* Max payload with a driver, a passenger and a ful