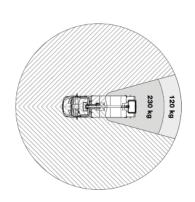

LMC (Load Moment Controls): Variable outreach and up to 2 actions at a time (1 per joystick)

#### **Notes**

Technical information is subject to change without prior notice. Images may show optional equipment. Installations and/or options may not be available in your specific region.

- \* Depending on the vehicle.
- \*\* Max payload with a driver, a passenger and a full tank of fuel (220 kg added to the installation weight).