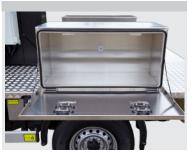

#### **Options**

Outrigger pads with holders

Flashing lights on the roof Aluminium cabinets for the chassis Safety stripes (red/white) Tilt sensor Inverter Reversing camera

Stow guide & limited working area without outriggers

The shaped profile ultra high strength steel booms provide improved rigidity, stiffness and performance

Ground level emergency lowering from the chassis (pedestal mounted valve bank)

Aluminium cabinets for the chassis (optional)