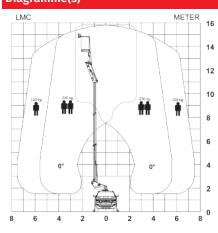

Diagramme(s)

LMC (Load Moment Controls): Variable outreach and up to 2 actions at a time (1 per joystick)