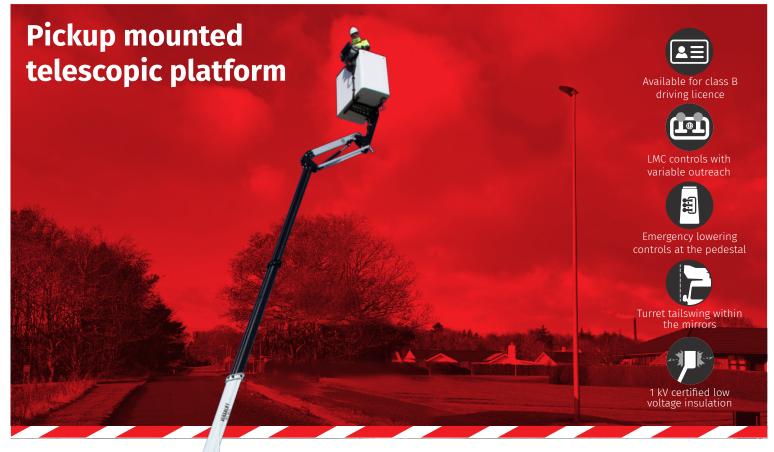

# VERSALIFT VDTL160-FZ

## **VDTL160-FZ - Ford Ranger**

Emergency operation from ground (valve-bank mounted on pedestal)

Better performance (additional working height and outreach)

■ Length: 6,625 mm ■ Height: 2,555 mm

■ Wheelbase: 3,220 mm

The shaped profile ultra high strength steel booms provide improved rigidity, stiffness and performance

Ground level emergency lowering from the chassis (pedestal mounted valve bank)

Aluminium cabinets for the chassis (optional)

LMC (Load Moment Controls): Variable outreach and up to 2 actions at a time (1 per joystick)