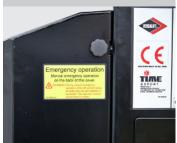

The shaped profile ultra high strength steel booms provide improved rigidity, stiffness and performance

Ground level emergency lowering from the chassis (pedestal mounted valve bank)

Aluminium cabinets for the chassis (optional)