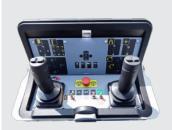

LMC (Load Moment Controls): Variable outreach and up to 2 actions at a time (1 per joystick)