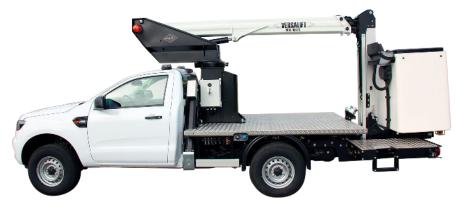

## **VDTL160-FZ - Ford Ranger**

Emergency operation from ground (valve-bank mounted on pedestal)

Better performance (additional working height and outreach)

■ Length: 6,625 mm ■ Height: 2,555 mm

■ Wheelbase: 3,220 mm

#### **Options**

Outrigger pads with holders

Flashing lights on the roof Aluminium cabinets for the chassis Safety stripes (red/white) Tilt sensor Inverter Reversing camera

Stow guide & limited working area without outriggers