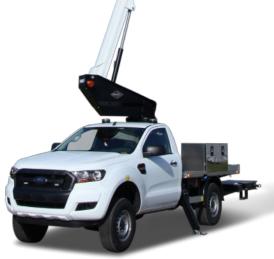

## **VDTL160-FZ - Ford Ranger**

Emergency operation from ground (valve-bank mounted on pedestal)

Better performance (additional working height and outreach)

■ Length: 6,625 mm ■ Height: 2,555 mm

■ Wheelbase: 3,220 mm

#### **Options**

Outrigger pads with holders

Flashing lights on the roof Aluminium cabinets for the chassis Safety stripes (red/white) Tilt sensor Inverter Reversing camera

Stow guide & limited working area without outriggers