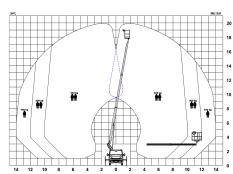

Incredible max outreach of 14 meter in full working diagram (360°)

5°/5° outrigger levelling ability

Ample spare payload to install additional Versalift hybrid system, the e-Tech lithium battery pack system.

■ Length: 7654 mm

■ Height: 3000 mm

■ Wheelbase: 3750 mm

14,0/12,5/11,0 m 300/200/100 kg

2 x H-frame

2 man alu

## Diagramme(s)