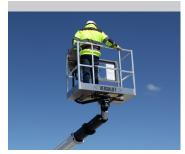

#### **Options**

Electric emergency pump 2 man "Eco" fiberglass bucket Lithium-Ion power pack Bucket with 1 kV insulation

Maximum bucket capacity of 300 kg.

Aluminium steps to the bucket

Automatic outrigger setup and packing