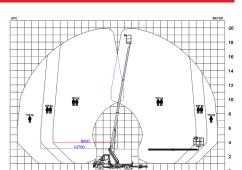

Incredible max outreach of 14 meter in full working diagram (360°)

5°/5° outrigger levelling ability

Ample spare payload to install additional Versalift hybrid system, the e-Tech lithium battery pack system.

■ Length: 7654 mm

■ Height: 3000 mm

■ Wheelbase: 3750 mm

14,0/12,5/11,0 m 300/200/100 kg

2 x H-frame

2 man alu

## Diagramme(s)