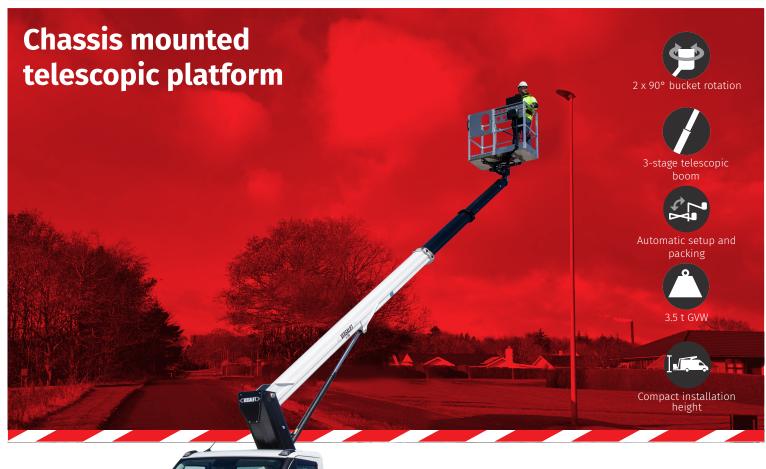

# V-200 on Iveco Daily

High-performance telescopic lift that comes with automatic stabilization as standard

Installed on a 3.5-ton Iveco Daily with a wheelbase of 3750 mm, enabling an optimal turning radius.

Incredible max outreach of 14 meter in full working diagram (360°)

5°/5° outrigger levelling ability

Ample spare payload to install additional Versalift hybrid system, the e-Tech lithium battery pack system.

#### **Options**

Electric emergency pump 2 man "Eco" fiberglass bucket Lithium-Ion power pack Bucket with 1 kV insulation

Maximum bucket capacity of 300 kg.

Aluminium steps to the bucket

Automatic outrigger setup and packing