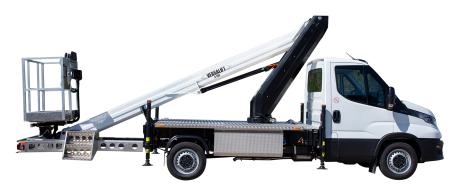

# V-200 on Iveco Daily

High-performance telescopic lift that comes with automatic stabilization as standard

Installed on a 3.5-ton Iveco Daily with a wheelbase of 3750 mm, enabling an optimal turning radius.

■ Length: 7654 mm

■ Height: 3000 mm

■ Wheelbase: 3750 mm

14,0/12,5/11,0 m 300/200/100 kg

2 x H-frame

2 man alu