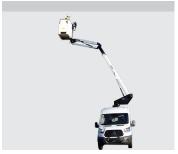

### VTL140-F - Ford Transit

More payload for workshop, parts and tools

Manufactured from 1.5mm thick ultra-high strength steel

Added stability delivering smooth and steady working conditions

■ Length: 6,755 mm ■ Height: 3,400 mm

■ Wheelbase: 3,300 mm

230 kg

Diagramme(s)