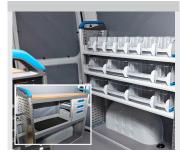

The shaped profile ultra high strength steel booms provide improved rigidity, stiffness and performance

Turret/knuckle tail swing and outriggers within the mirrors

Workshop interior (optional)

LMC (Load Moment Controls): Variable outreach and up to 2 actions at a time (1 per joystick)