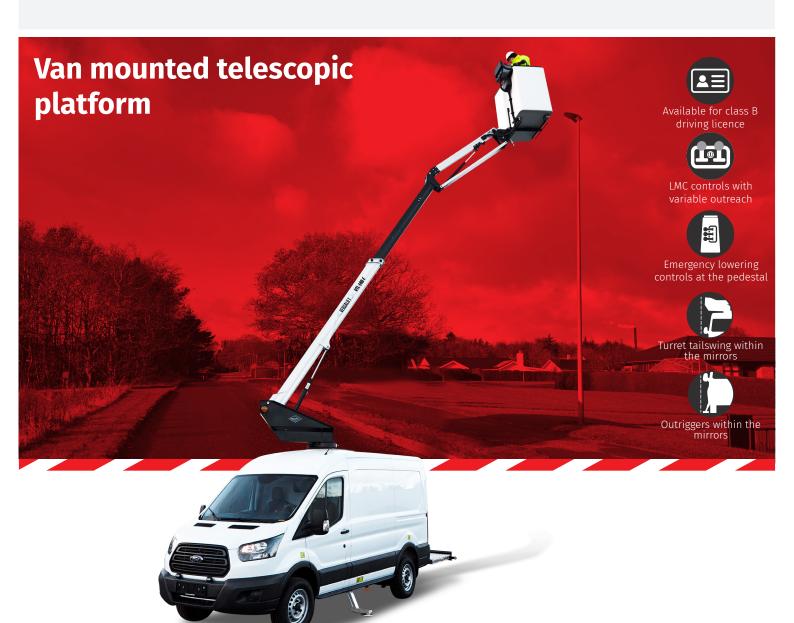

### VTL140-F - Ford Transit

More payload for workshop, parts and tools

Manufactured from 1.5mm thick ultra-high strength steel

Added stability delivering smooth and steady working conditions

■ Length: 6,755 mm ■ Height: 3,400 mm

■ Wheelbase: 3,300 mm

230 kg

Diagramme(s)

#### **Options**

Workshop interior LED ceiling lights in the van Outrigger pads with holders Amber LED beacon(s) on the roof Inverter Bucket rotator (2 x 90°) Display in the upper control panel Limited working area without outriggers

The shaped profile ultra high strength steel booms provide improved rigidity, stiffness and performance

Turret/knuckle tail swing and outriggers within the mirrors

Workshop interior (optional)

LMC (Load Moment Controls): Variable outreach and up to 2 actions at a time (1 per joystick)