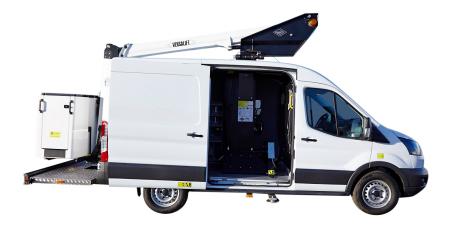

#### **Options**

Workshop interior LED ceiling lights in the van Outrigger pads with holders Amber LED beacon(s) on the roof Inverter Bucket rotator (2 x 90°) Display in the upper control panel Limited working area without outriggers

The shaped profile ultra high strength steel booms provide improved rigidity, stiffness and performance

Turret/knuckle tail swing and outriggers within the mirrors

Workshop interior (optional)

LMC (Load Moment Controls): Variable outreach and up to 2 actions at a time (1 per joystick)