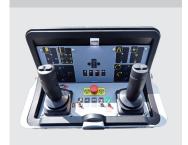

The shaped profile ultra high strength steel booms provide improved rigidity, stiffness and performance

Turret/knuckle tail swing and outriggers within the mirrors

Workshop interior (optional)

LMC (Load Moment Controls): Variable outreach and up to 2 actions at a time (1 per joystick)