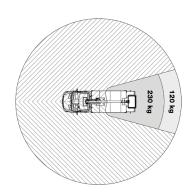

# **VERSALIFT**

VTL140-F







### VTL140-F - Ford Transit



More payload for workshop, parts and tools

Manufactured from 1.5mm thick ultra-high strength steel

Added stability delivering smooth and steady working conditions

■ Length: 6,755 mm ■ Height: 3,400 mm

■ Wheelbase: 3,300 mm









230 kg





















Diagramme(s)

## METERS 10 230 kg 120 kg 120



#### **Options**

Workshop interior LED ceiling lights in the van Outrigger pads with holders Amber LED beacon(s) on the roof Inverter Bucket rotator (2 x 90°) Display in the upper control panel Limited working area without outriggers



The shaped profile ultra high strength steel booms provide improved rigidity, stiffness and performance



Turret/knuckle tail swing and outriggers within the mirrors



Workshop interior (optional)



LMC (Load Moment Controls): Variable outreach and up to 2 actions at a time (1 per joystick)

#### **Notes**

Technical information is subject to change without prior notice. Images may show optional equipment. Installations and/or options may not be available in your specific region.

- \* Depending on the vehicle.
- \*\* Max payload with a driver, a pass