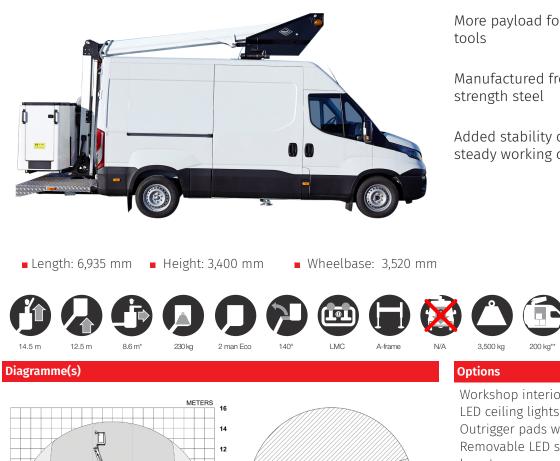

### VTL145-F - Iveco Daily

More payload for workshop, parts and

Manufactured from 1.5mm thick ultra-high

Added stability delivering smooth and steady working conditions

1 kV

Workshop interior LED ceiling lights in the van Outrigger pads with holders Removable LED spotlight for the bucket Inverter Bucket rotator (2 x 90°) Display in the upper control panel Limited working area without outriggers

The shaped profile ultra high strength steel booms provide improved rigidity, stiffness and performance

Turret/knuckle tail swing and outriggers within the mirrors

Workshop interior (optional)

LMC (Load Moment Controls): Variable outreach and up to 2 actions at a time (1 per joystick)