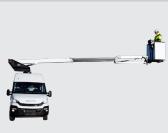

# Van mounted telescopic platform

Available for class B driving licence

LMC controls with variable outreach

Emergency lowering controls at the pedestal

Outriggers within the mirrors

A TIME MANUFACTURING COMPANY

### VTL145-F - Iveco Daily

More payload for workshop, parts and

Manufactured from 1.5mm thick ultra-high

Added stability delivering smooth and steady working conditions

1 kV

Workshop interior LED ceiling lights in the van Outrigger pads with holders Removable LED spotlight for the bucket Inverter Bucket rotator (2 x 90°) Display in the upper control panel Limited working area without outriggers

The shaped profile ultra high strength steel booms provide improved rigidity, stiffness and performance

Turret/knuckle tail swing and outriggers within the mirrors

Workshop interior (optional)

LMC (Load Moment Controls): Variable outreach and up to 2 actions at a time (1 per joystick)