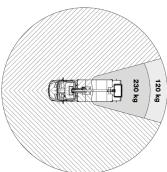

\*\* Max payload with a driver, a passenger and a full tank of fuel (220 kg added to the installation weight). \*\*\* Reduced outreach.