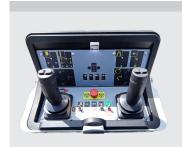

The shaped profile ultra high strength steel booms provide improved rigidity, stiffness and performance

Turret/knuckle tail swing and outriggers within the mirrors

Workshop interior (optional)

LMC (Load Moment Controls): Variable outreach and up to 2 actions at a time (1 per joystick)