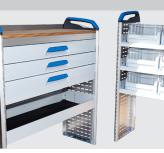

### VTL145-F - Iveco Daily

More payload for workshop, parts and

Manufactured from 1.5mm thick ultra-high

Added stability delivering smooth and steady working conditions

1 kV

Workshop interior LED ceiling lights in the van Outrigger pads with holders Removable LED spotlight for the bucket Inverter Bucket rotator (2 x 90°) Display in the upper control panel Limited working area without outriggers