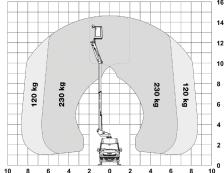

\*\* Max payload with a driver, a passenger and a full tank of fuel (220 kg added to the installation weight). \*\*\* Reduced outreach.