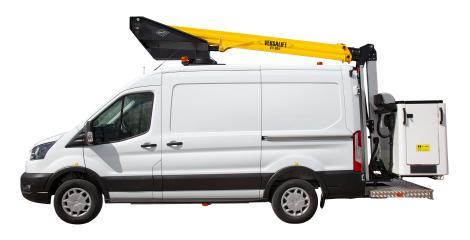

## VTL-39-135-F on Ford e-Transit

Fully electrical van with plenty of storage

No outriggers provides fast and easy setup.

e-Tech 20c Lithium powerpack.

One single charging point for both van and powerpack.

■ Length: 6765 mm

■ Height: 3400 mm

■ Wheelbase: 3300 mm

8,0/6,1 m

Diagramme(s)