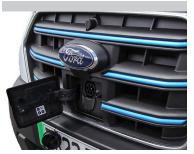

Easy access to the charging socket located at the front

Lithium-Ion power pack (optional)