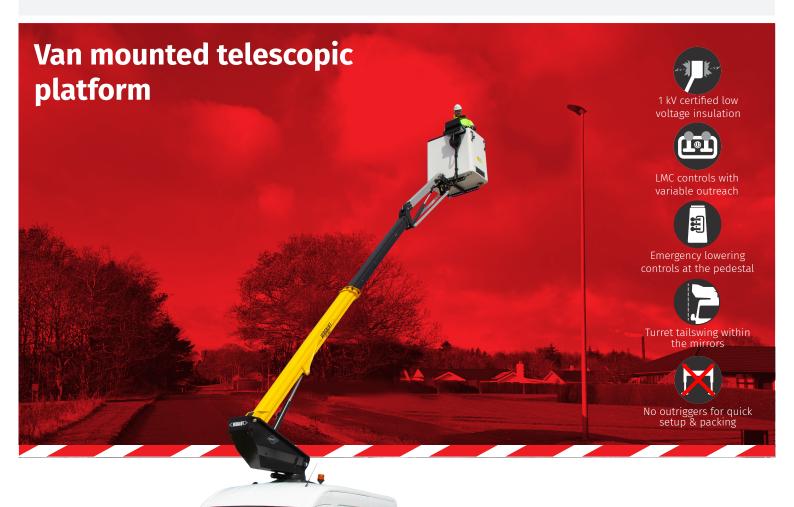

## VTL-39-135-F on Ford e-Transit

Fully electrical van with plenty of storage

No outriggers provides fast and easy setup.

e-Tech 20c Lithium powerpack.

One single charging point for both van and powerpack.

#### **Options**

Parallelogram entrance for the bucket LED ceiling lights in the van

The shaped profile ultra high strength steel booms provide improved rigidity, stiffness and performance

1 kV insulation