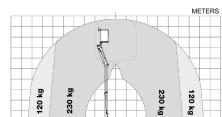

■ Length: 6765 mm

■ Height: 3400 mm

■ Wheelbase: 3300 mm

8,0/6,1 m

Diagramme(s)