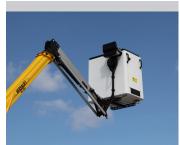

## VTL-39-135-F on Ford e-Transit

Fully electrical van with plenty of storage

No outriggers provides fast and easy setup.

e-Tech 20c Lithium powerpack.

One single charging point for both van and powerpack.

#### **Options**

Parallelogram entrance for the bucket LED ceiling lights in the van

The shaped profile ultra high strength steel booms provide improved rigidity, stiffness and performance

1 kV insulation