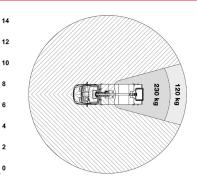

■ Length: 6765 mm

■ Height: 3400 mm

■ Wheelbase: 3300 mm

8,0/6,1 m

Diagramme(s)