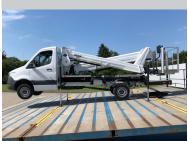

## **VTX240 - Mercedes-Benz Sprinter**

- Userfriendly and visual display guides the user through an easy set-up and outrigger operation
- **HOME Function: Automatically packing** the platform and outriggers with a push of a button
- Incredible 6° leveling
- Bottom mounted cage
- 3,3 meter below ground level

- Length: 7,825 mm Height: 2,260 mm
- Wheelbase: 4,325 mm

220 kg

2 x H-frame

3,500 kg

Diagramme(s)