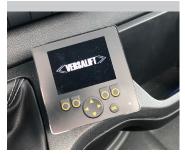

## **VTX240 - Mercedes-Benz Sprinter**

- Userfriendly and visual display guides the user through an easy set-up and outrigger operation
- **HOME Function: Automatically packing** the platform and outriggers with a push of a button
- Incredible 6° leveling
- Bottom mounted cage
- 3,3 meter below ground level

#### **Options**

- Eco start/stop
- Auto-door lock
- Flashing lights on the vehicle
- Available in most colors

Userfriendly display in the cabin

Ability to work below ground level (-3,3 meters)

6° leveling depending on vehicle position