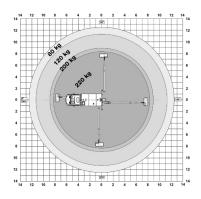

- Length: 7,825 mm Height: 2,260 mm
- Wheelbase: 4,325 mm

220 kg

2 x H-frame

3,500 kg

Diagramme(s)