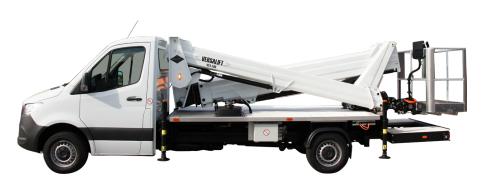

- Length: 7,825 mm Height: 2,260 mm
- Wheelbase: 4,325 mm

220 kg

2 x H-frame

3,500 kg

Diagramme(s)