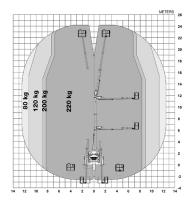

- Length: 7,825 mm Height: 2,260 mm
- Wheelbase: 4,325 mm

220 kg

2 x H-frame

3,500 kg

Diagramme(s)