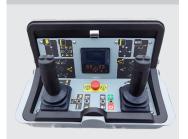

## **VTX240 - Mercedes-Benz Sprinter**

- Userfriendly and visual display guides the user through an easy set-up and outrigger operation
- **HOME Function: Automatically packing** the platform and outriggers with a push of a button
- Incredible 6° leveling
- Bottom mounted cage
- 3,3 meter below ground level

FPC (Full Proportional CANbus): Variable outreach, up to 4 simultaneous actions and home function