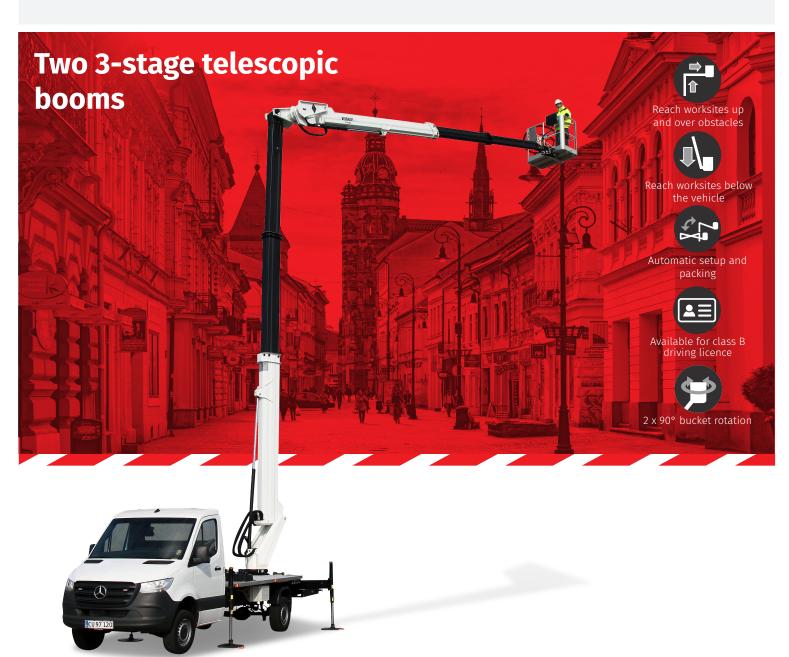

## **VTX240 - Mercedes-Benz Sprinter**

- Userfriendly and visual display guides the user through an easy set-up and outrigger operation
- **HOME Function: Automatically packing** the platform and outriggers with a push of a button
- Incredible 6° leveling
- Bottom mounted cage
- 3,3 meter below ground level

#### **Options**

- Eco start/stop
- Auto-door lock
- Flashing lights on the vehicle
- Available in most colors

Userfriendly display in the cabin

Ability to work below ground level (-3,3 meters)

6° leveling depending on vehicle position