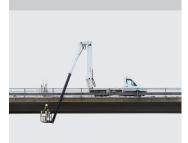

## **VTX240 - Mercedes-Benz Sprinter**

- Userfriendly and visual display guides the user through an easy set-up and outrigger operation
- **HOME Function: Automatically packing** the platform and outriggers with a push of a button
- Incredible 6° leveling
- Bottom mounted cage
- 3,3 meter below ground level

#### **Options**

- Eco start/stop
- Auto-door lock
- Flashing lights on the vehicle
- Available in most colors

Userfriendly display in the cabin

Ability to work below ground level (-3,3 meters)

6° leveling depending on vehicle position